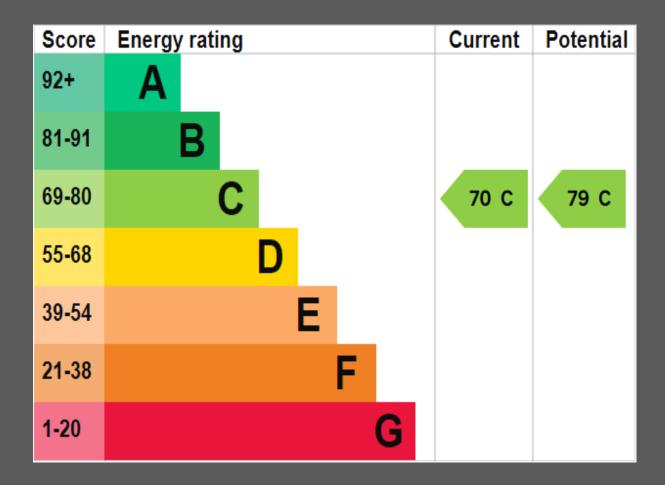

Tenure: Leasehold 125 years from 01/09/2004

**Council Tax Band: C** 

**EPC Rating: C** 